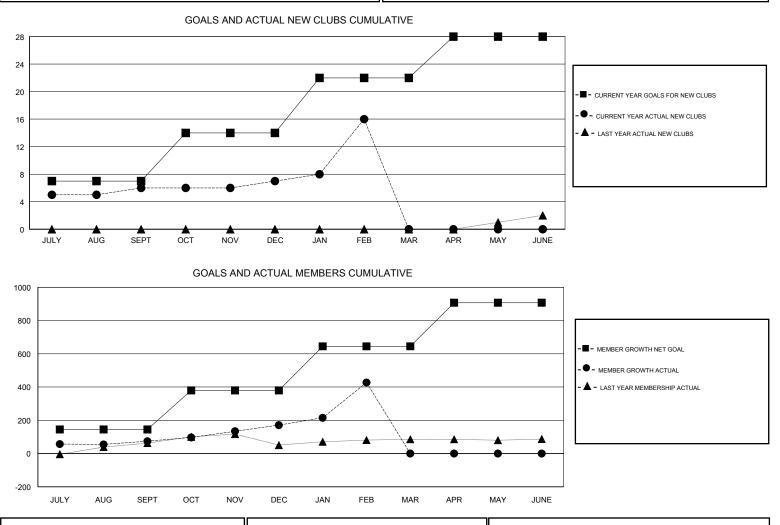

## KHAGENDRA SITALILA

| GMT: KHAGENDRA SITAULA      |               |           | LOCATION PAKISTAN |                             |                           | GMT CA                  |                                                    |  |
|-----------------------------|---------------|-----------|-------------------|-----------------------------|---------------------------|-------------------------|----------------------------------------------------|--|
|                             | Club          | S         |                   | Members                     |                           |                         |                                                    |  |
| RESULTS FOR 2017-2018       |               |           |                   | RESULTS FOR 2017-2018       |                           |                         |                                                    |  |
| QUARTER                     | NEW CLUB GOAL | NEW CLUBS | DROPPED CLUBS     | QUARTER                     | MEMBER GROWTH NET<br>GOAL | MEMBER GROWTH<br>ACTUAL | DROPPED<br>MEMBERS ACTUAL<br>(including transfers) |  |
| JULY/AUG/SEPT               | 7             | 6         | 0                 | JULY/AUG/SEPT               | 145                       | 206                     | 112                                                |  |
| OCT/NOV/DEC                 | 7             | 1         | 1                 | OCT/NOV/DEC                 | 235                       | 183                     | 74                                                 |  |
| JAN/FEB/MAR<br>APR/MAY/JUNE | 8<br>6        | 9<br>0    | 0<br>0            | JAN/FEB/MAR<br>APR/MAY/JUNE | 265<br>262                | 322<br>0                | 60<br>0                                            |  |
|                             |               |           |                   | 11                          |                           |                         |                                                    |  |